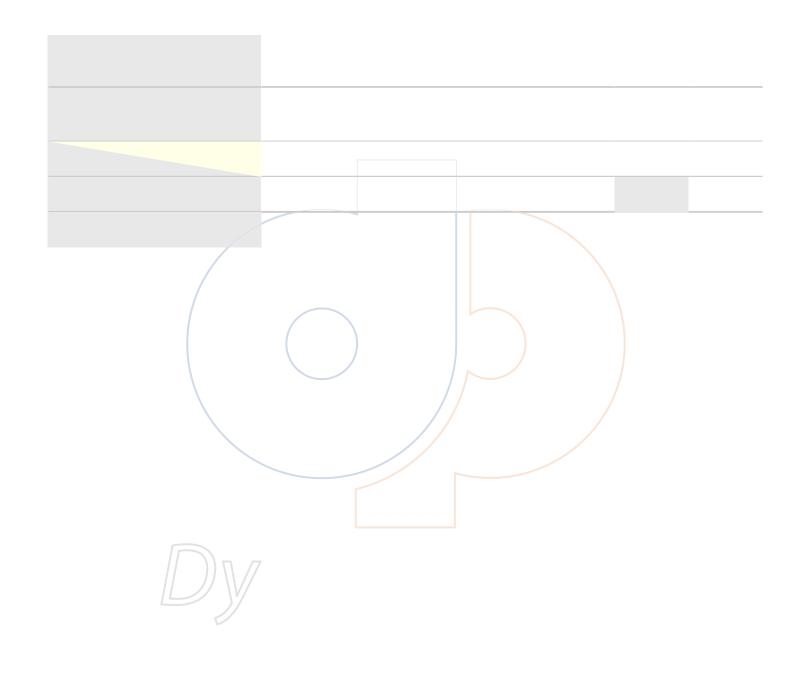

#### 36. 91. Which phrase best describes your opinion of Residential Colleges?

|                                        |  | Response<br>Percent | Response<br>Count |
|----------------------------------------|--|---------------------|-------------------|
| Not familiar with Residential Colleges |  | 26.3%               | 5                 |
| Very positive                          |  | 26.3%               | 5                 |
| Positive                               |  | 31.6%               | 6                 |
| Negative                               |  | 10.5%               | 2                 |
| Very negative                          |  | 5.3%                | 1                 |
|                                        |  | answered question   | 19                |
|                                        |  | skipped question    | 1                 |