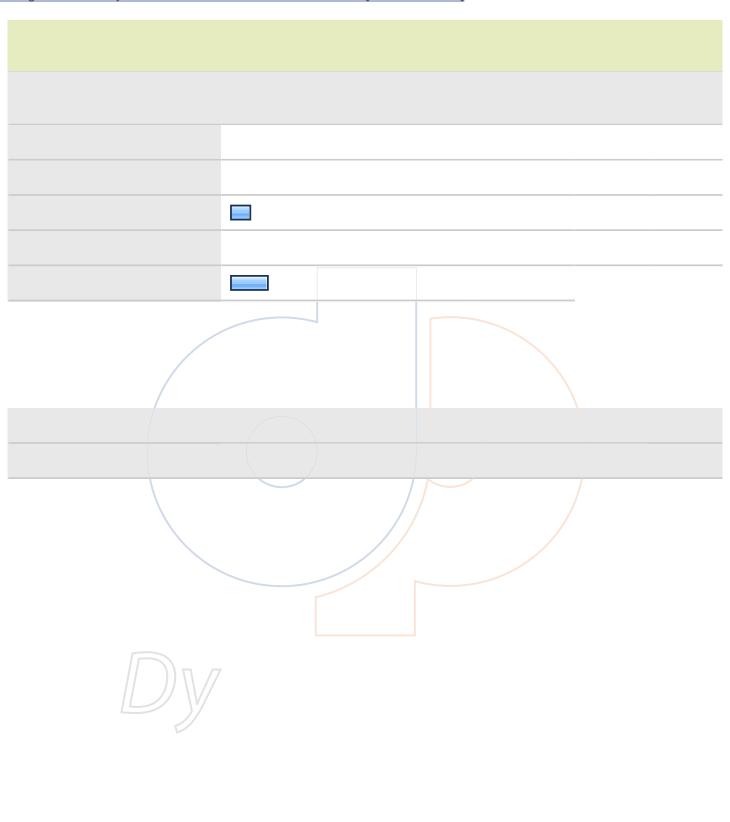

### 42. 106. If you intend to continue your education, please indicate which statement best describes the institution you will attend.

|                                        | Response<br>Percent | Response<br>Count |
|----------------------------------------|---------------------|-------------------|
| Murray State University                | 5.3%                | 1                 |
| University/College in Kentucky         | 0.0%                | 0                 |
| University/College outside<br>Kentucky | 47.4%               | 9                 |
| Does not apply                         | 47.4%               | 9                 |
|                                        | answered question   | 19                |
|                                        | skipped question    | 1                 |