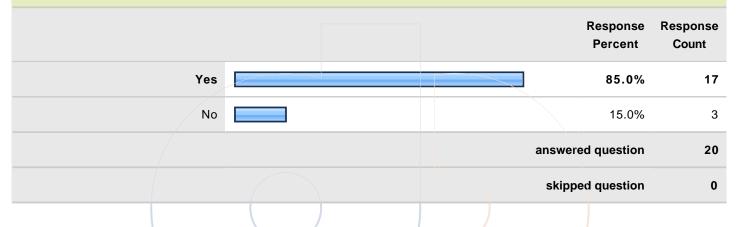

#### 24. 26. Did you take any online courses while at Murray State?

|     | Response<br>Percent | Response<br>Count |
|-----|---------------------|-------------------|
| Yes | 100.0%              | 20                |
| No  | 0.0%                | 0                 |
|     | answered question   | 20                |
|     | skipped question    | 0                 |