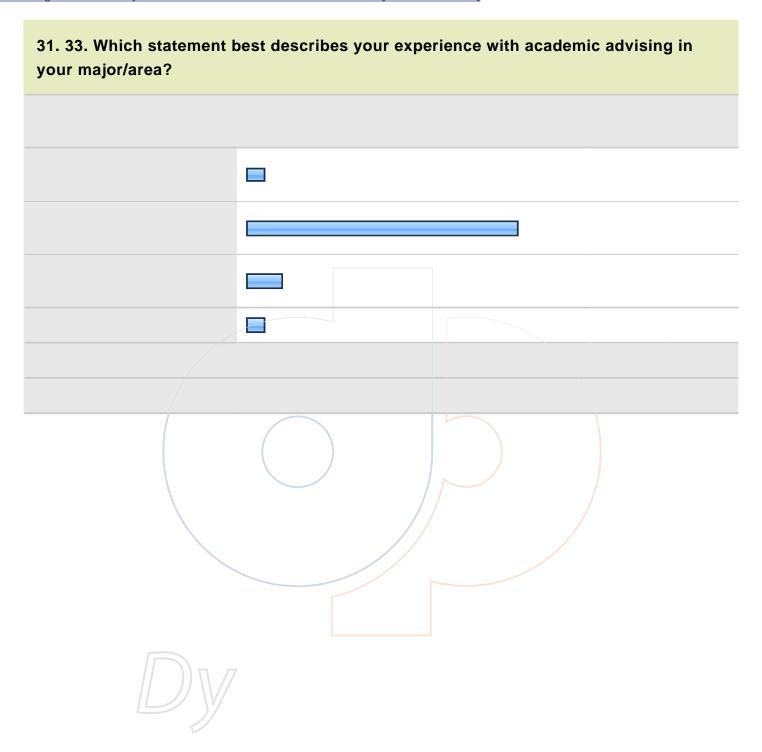

## 30. 32. Which statement best describes your experience with on-campus faculty-directed research, scholarly, or creative project?

|                                    | Response Percent  | Response<br>Count |
|------------------------------------|-------------------|-------------------|
| Cannot judge; I did not have one.  | 60.0%             | 12                |
| My experience was very valuable.   | 15.0%             | 3                 |
| My experience was valuable.        | 10.0%             | 2                 |
| My experience was of little value. | 10.0%             | 2                 |
| My experience was of no value.     | 5.0%              | 1                 |
|                                    | answered question | 20                |
|                                    | skipped question  | 0                 |