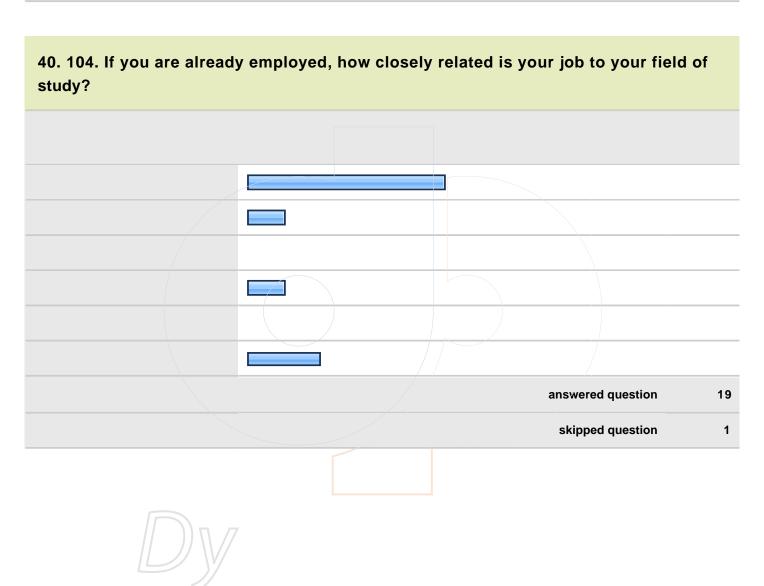

| 39. 103. What do you expect to do after you graduate? |    |
|-------------------------------------------------------|----|
| answered question                                     | 19 |
| skipped question                                      | 1  |