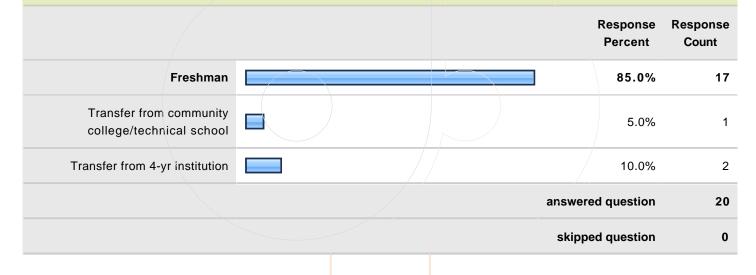

| 5. 5. What is your residency classification at MSU? |    |
|-----------------------------------------------------|----|
| answered question                                   | 19 |
| skipped question                                    | 1  |



#### 8. 8. Has either of your parents received a degree from MSU?

|     | Response<br>Percent | Response<br>Count |
|-----|---------------------|-------------------|
| Yes | 10.5%               | 2                 |
| No  | 89.5%               | 17                |
|     | answered question   | 19                |
|     | skipped question    | 1                 |

#### 9. 9. What was your original entry status to MSU?



#### 10. 10. How many credits were transferred?

|             | Response<br>Percent | Response<br>Count |
|-------------|---------------------|-------------------|
| 12 or fewer | 0.0%                | 0                 |
| 13-30       | 66.7%               | 2                 |
| 31-60       | 0.0%                | 0                 |
| Over 60     | 33.3%               | 1                 |
|             | answered question   | 3                 |
|             | skipped question    | 17                |



#### 13. 13. In which Residential College are you a member?

|                            | Response<br>Percent | Response<br>Count |
|----------------------------|---------------------|-------------------|
| Do not know                | 0.0%                | 0                 |
|