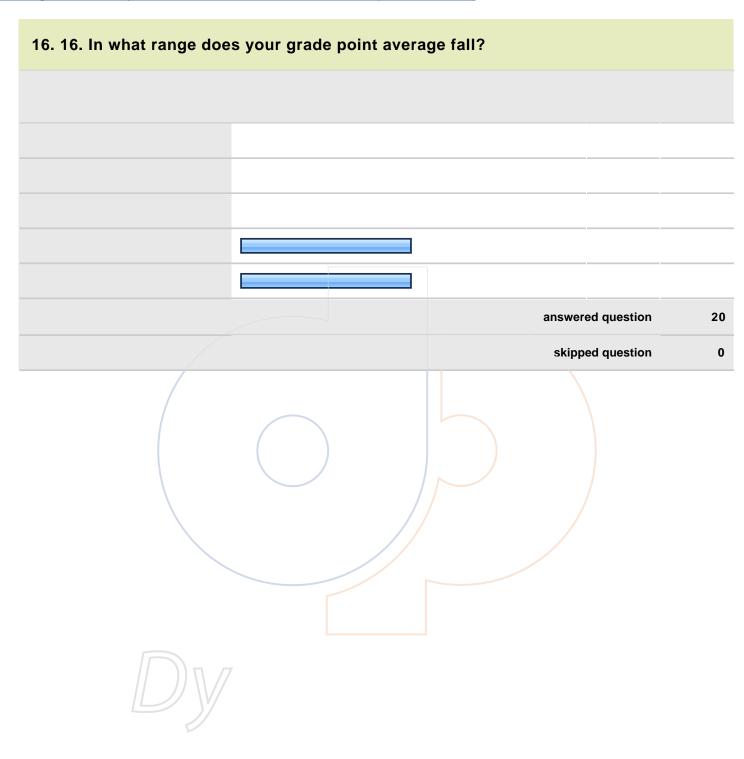

|    |                     |                   |

15. 15. How many years will it take you to complete your degree from the point of your initial enrollment in college (including any time at a previous institution)?

|               | Response Percent  | Response<br>Count |
|---------------|-------------------|-------------------|
| Two           | 0.0%              | 0                 |
| Three         | 15.0%             | 3                 |
| Four          | 65.0%             | 13                |
| Five          | 5.0%              | 1                 |
| Six           | 10.0%             | 2                 |
| More than six | 5.0%              | 1                 |
|               | answered question | 20                |
|               | skipped question  | 0                 |



|                                                    |  | Response<br>Percent | Response<br>Count |
|----------------------------------------------------|--|---------------------|-------------------|
| Accounting                                         |  | 0.0%                | 0                 |
| Advertising                                        |  | 0.0%                | 0                 |
| Agricultural Science & Technology<br>(associate's) |  | 0.0%                | 0                 |
| Agricultural Science (bachelor's)                  |  | 0.0%                | 0                 |
| Animal Technology/Animal-Equine                    |  | 0.0%                | 0                 |
| Animal Technology/Vet Tech,<br>Pre-Vet             |  | 0.0%                | 0