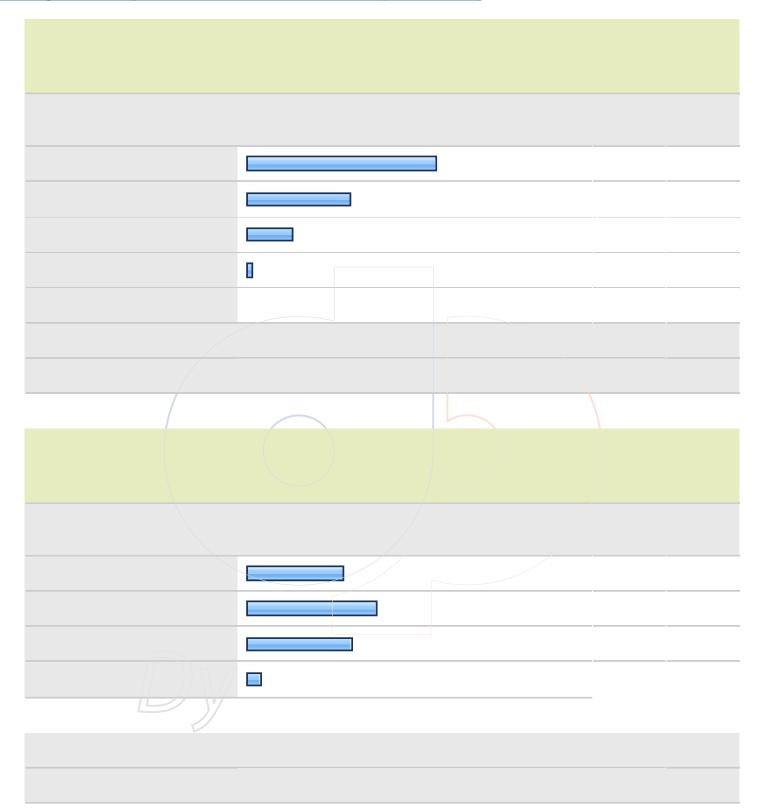

15. 15. How many years will it take you to complete your degree from the point of your initial enrollment in college (including any time at a previous institution)?

|               | Response Percent  | Response<br>Count |
|---------------|-------------------|-------------------|
| Two           | 4.8%              | 4                 |
| Three         | 6.0%              | 5                 |
| Four          | 51.8%             | 43                |
| Five          | 24.1%             | 20                |
| Six           | 6.0%              | 5                 |
| More than six | 7.2%              | 6                 |
|               | answered question | 83                |
|               | skipped question  | 0                 |