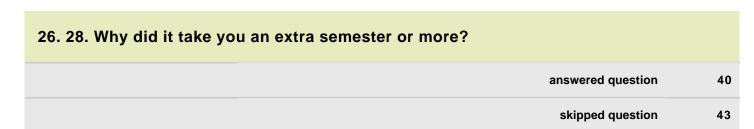

#### 26. 28. Why did it take you an extra semester or more? Response Response Percent Count Work obligation limited my 5 12.5% enrollment. Family obligations limited my 12.5% 5 enrollment. Tuition and other costs of 7.5% 3 attendance limited my enrollment. A decision to change majors 35.0% 14 added to my requirements. A required course or courses were 10.0% 4 not offered. Credits were lost transferring to 5.0% 2 Murray State. Other (please specify) 40.0% 16 answered question 40 skipped question 43