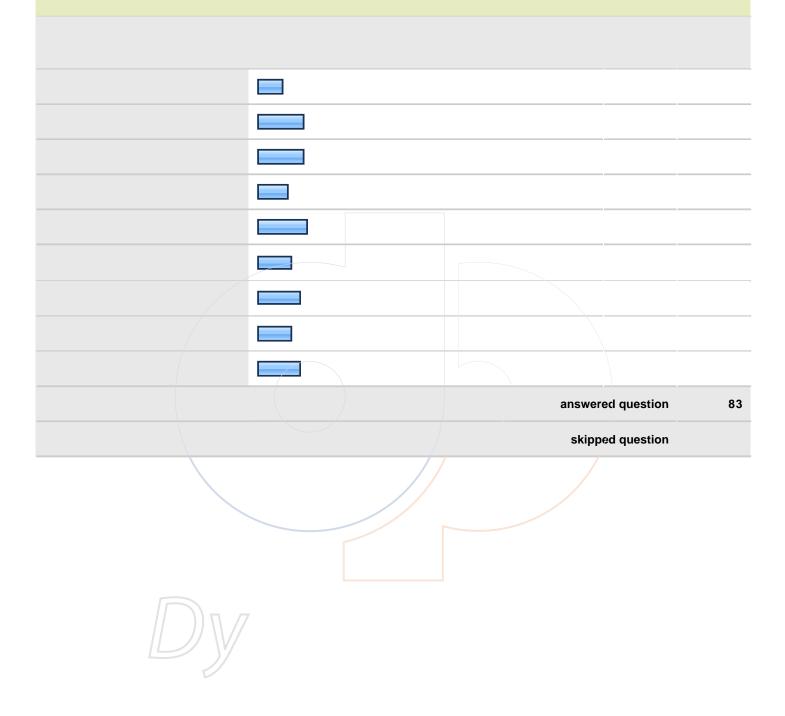

## 14. 14. Have you ever received any type of Financial Aid while at MSU? (scholarships, grants, work-study, etc.)

|     |        | Response<br>Percent | Response<br>Count |
|-----|--------|---------------------|-------------------|
| Yes |        | 91.6%               | 76                |
| No  |        | 8.4%                | 7                 |
|     | answer | ed question         | 83                |
|     | skipp  | ed question         | 0                 |
|     |        |                     |                   |

15. 15. How many years will it take you to complete your degree from the point of your initial enrollment in college (including any time at a previous institution)?

|               | Response Percent  | Response<br>Count |
|---------------|-------------------|-------------------|
| Two           | 4.8%              | 4                 |
| Three         | 6.0%              | 5                 |
| Four          | 51.8%             | 43                |
| Five          | 24.1%             | 20                |
| Six           | 6.0%              | 5                 |
| More than six | 7.2%              | 6                 |
|               | answered question | 83                |
|               | skipped question  | 0                 |