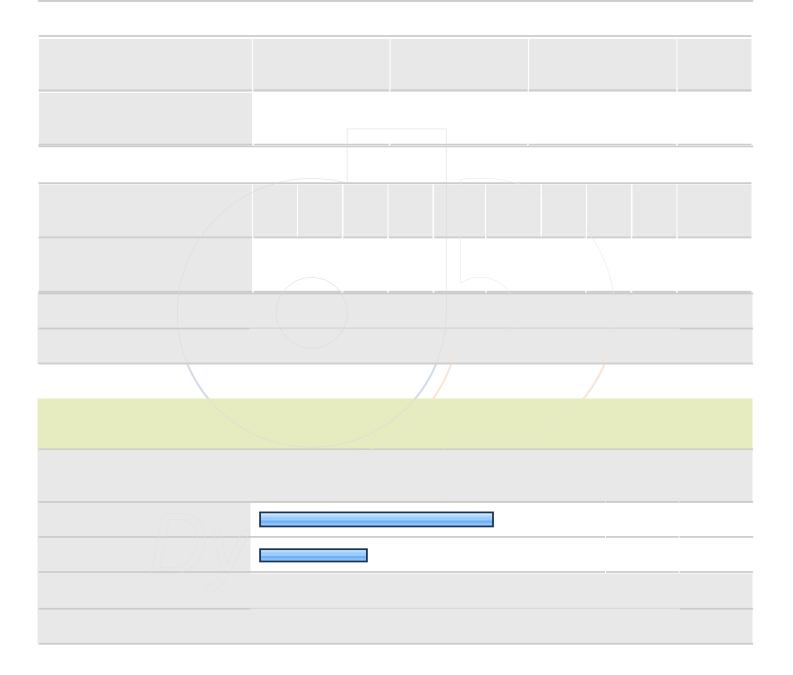

#### 26. 28. Why did it take you an extra semester or more? Response Response Percent Count Work obligation limited my 5 12.5% enrollment. Family obligations limited my 12.5% 5 enrollment. Tuition and other costs of 7.5% 3 attendance limited my enrollment. A decision to change majors 35.0% 14 added to my requirements. A required course or courses were 10.0% 4 not offered. Credits were lost transferring to 5.0% 2 Murray State. Other (please specify) 40.0% 16 answered question 40 skipped question 43

# 31. 33. Which statement best describes your experience with academic advising in your major/area?

answered question 83

34. Questions 56-89For each of these services, activities or programs that you used, please indicate the extent to which you were satisfied that they met your needs. For those that you did not use, mark the "Did Not Use" option.