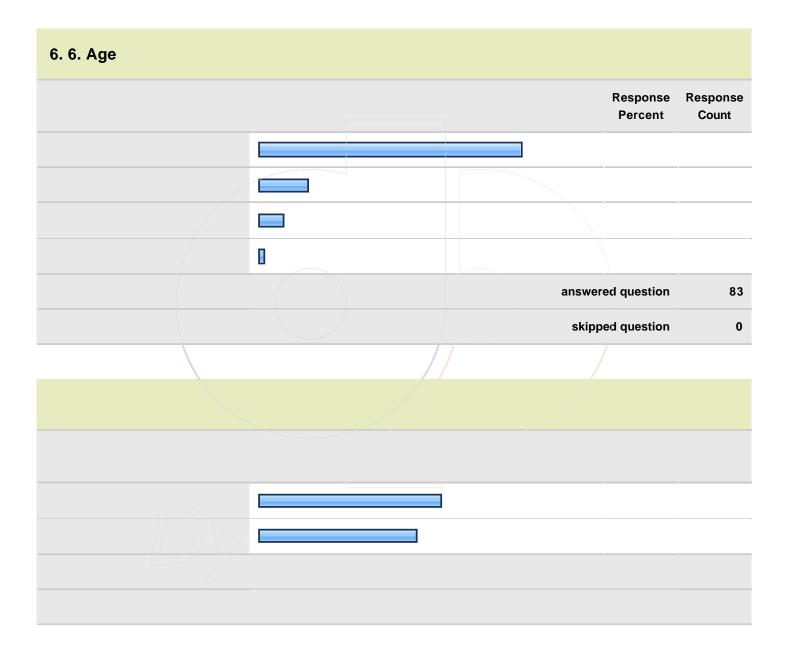

### 13. 13. In which Residential College are you a member?

| 13. 13. In which Residential College are you a member? |    |
|--------------------------------------------------------|----|
| answered question                                      | 83 |
| skipped question                                       | 0  |