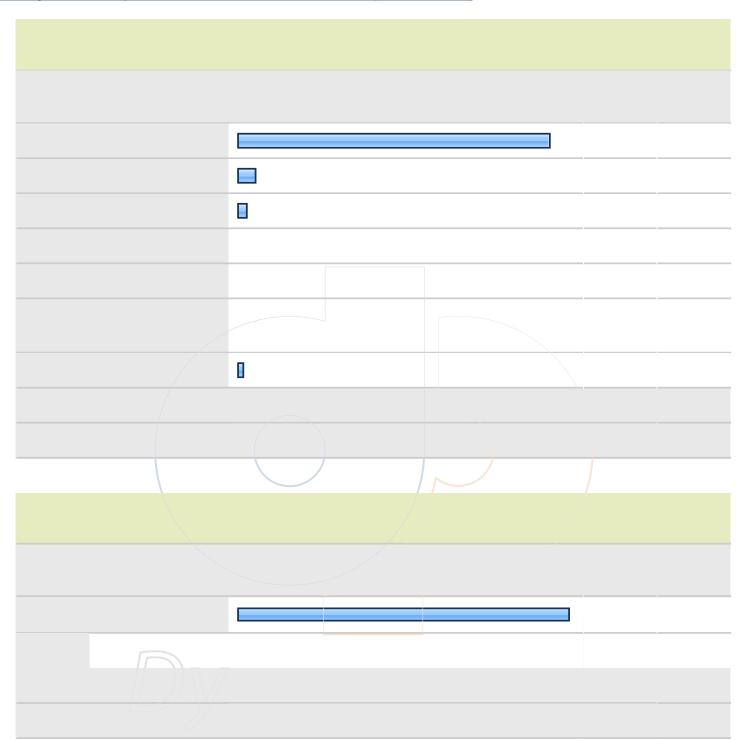

|                                                                             | Very<br>satisfied | Satisfied     | Dissatisfied | Very<br>dissatisfied | Did<br>Not<br>Use | Rating<br>Average | Rating<br>Count |
|-----------------------------------------------------------------------------|-------------------|---------------|--------------|----------------------|-------------------|-------------------|-----------------|
| 56. African-American/Multicultural<br>Student Services                      | 7.8% (6)          | 6.5% (5)      | 2.6% (2)     | 0.0% (0)             | 83.1%<br>(64)     | 3.31              | 77              |
| 57. Blackboard/Canvas                                                       | 28.4%<br>(21)     | 67.6%<br>(50) | 4.1% (3)     | 0.0% (0)             | 0.0%<br>(0)       | 3.24              | 74              |
| 58. Career Services Office                                                  | 11.7%<br>(9)      | 40.3%<br>(31) | 5.2% (4)     | 0.0% (0)             | 42.9%<br>(33)     | 3.11              | 77              |
| 59. Cultural programming and activities                                     | 11.7%<br>(9)      | 31.2%<br>(24) | 1.3% (1)     | 0.0% (0)             | 55.8%<br>(43)     | 3.24              | 77              |
| 60. Degree audit (MAP report)                                               | 42.1%<br>(32)     | 48.7%<br>(37) | 1.3% (1)     | 0.0% (0)             | 7.9%<br>(6)       | 3.44              | 76              |
| 61. Financial Aid Office customer service                                   | 15.8%<br>(12)     | 51.3%<br>(39) | 13.2% (10)   | 2.6% (2)             | 17.1%<br>(13)     | 2.97              | 76              |
| 62. Dining Services                                                         | 13.0%<br>(10)     | 53.2%<br>(41) | 14.3% (11)   | 3.9% (3)             | 15.6%<br>(12)     | 2.89              | 77              |
| 63. Graduation Office                                                       | 15.6%<br>(12)     | 57.1%<br>(44) | 3.9% (3)     | 1.3% (1)             | 22.1%<br>(17)     | 3.12              | 77              |
| 64. Greek life and activities                                               | 14.5%<br>(11)     | 11.8% (9)     | 0.0% (0)     | 0.0% (0)             | 73.7%<br>(56)     | 3.55              | 76              |
| 65. Health Services                                                         | 23.4%<br>(18)     | 39.0%<br>(30) | 10.4% (8)    | 1.3% (1)             | 26.0%<br>(20)     | 3.14              | 77              |
| 66. Honor Societies/Departmental<br>Clubs/Special Interest<br>Organizations | 24.7%<br>(19)     | 39.0%<br>(30) | 2.6% (2)     | 1.3% (1)             | 32.5%<br>(25)     | 3.29              | 77              |
| 67. International programp.3% (                                             | 1)                |               |              |                      |                   |                   |                 |
|                                                                             |                   |               |              |                      | answere           | d question        | 77              |
|                                                                             |                   |               |              |                      |                   | daugstion         |                 |

34. Questions 56-89For each of these services, activities or programs that you used, please indicate the extent to which you were satisfied that they met your needs. For those that you did not use, mark the "Did Not Use" option.

|                                          |               |               |          |          | skipped o     | question | 6  |
|------------------------------------------|---------------|---------------|----------|----------|---------------|----------|----|
|                                          |               |               |          |          | answered      | question | 77 |
| 89. Women's Center                       | 7.8% (6)      | 16.9%<br>(13) | 0.0% (0) | 0.0% (0) | 75.3%<br>(58) | 3.32     | 77 |
| 88. Wellness Center                      | 26.3%<br>(20) | 52.6%<br>(40) | 2.6% (2) | 0.0% (0) | 18.4%<br>(14) | 3.29     | 76 |
| 87. Veteran Services                     | 10.4%<br>(8)  | 5.2% (4)      | 0.0% (0) | 0.0% (0) | 84.4%<br>(65) | 3.67     | 77 |
| 86. University Counseling Services       | 15.6%<br>(12) | 19.5%<br>(15) | 6.5% (5) | 0.0% (0) | 58.4%<br>(45) | 3.22     | 77 |
| 85. Transfer Center                      | 10.4%<br>(8)  | 23.4%<br>(18) | 0.0% (0) | 0.0% (0) | 66.2%<br>(51) | 3.31     | 77 |
| 84. Student Support Services<br>(SSS)    | 10.7%<br>(8)  | 10.7% (8)     | 0.0% (0) | 0.0% (0) | 78.7%<br>(59) | 3.50     | 75 |
| 83. Transcript requests                  | 13.0%<br>(10) | 41.6%<br>(32) | 6.5% (5) | 1.3% (1) | 37.7%<br>(29) | 3.06     | 77 |
| 82. Student Disability Services<br>(SDS) | 14.3%<br>(11) | 6.5% (5)      | 0.0% (0) | 0.0% (0) | 79.2%<br>(61) | 3.69     | 77 |